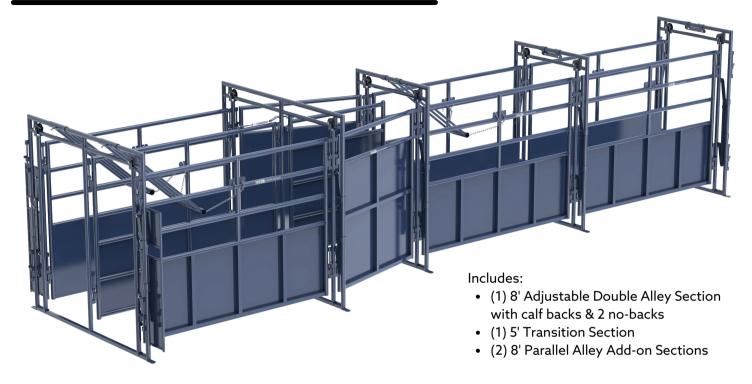

## MODULAR DOUBLE ALLEY

ADJUSTABLE, MADE TO GROW WITH YOUR OPERATION

## STANDARD DOUBLE ALLEY-PACKAGE

Product Code # 022-EALLEYDBL-SGL29FT

Alley sections are constructed from 14 gauge tubing and sheet metal.

- Each section is 8' long, & can be adjusted from 16" to 32" wide
- The panels mount 6' tall on easily adjustable frames
- Sheet metal mounts 37" high
- · Sections can be infinitely added
- Adjust from both sides so that your cattle are always in the center of the alley when you get to the squeeze chute