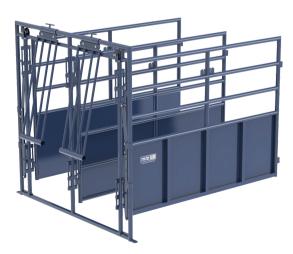

## MODULAR DOUBLE ALLEY

ADJUSTABLE, MADE TO GROW WITH YOUR OPERATION





## STANDARD DOUBLE ALLEY-PACKAGE

Product Code # 022-EALLEYDBL-SGL29FT

Alley sections are constructed from 14 gauge tubing and sheet metal.

- Each section is 8' long, & can be adjusted from 16" to 32" wide
- The panels mount 6' tall on easily adjustable frames
- Sheet metal mounts 37" high
- · Sections can be infinitely added
- Adjust from both sides so that your cattle are always in the center of the alley when you get to the squeeze chute



## **MODULAR DOUBLE ADD-ON SECTION**

Product Code #022-EDBLALLEYADDON



## SINGLE ADD-ON SECTION

Product Code # 022-ESTADDSECT

800 W. CORTEZ ST. MONTEZUMA, KS 67867. P. (620)846-6767 WWW.MJELIVESTOCKEQUIPMENT.COM